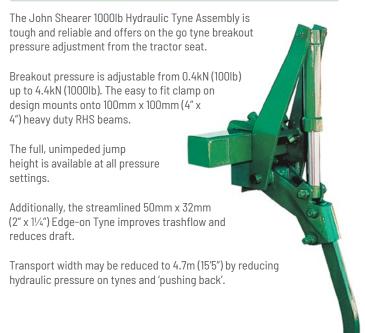

### **HYDRAULIC TYNES**

Need a smaller machine? See our 7/9/11 tyne Linkage Trashworker and 13/15/17 tyne Stubby Trashworker models on the website.