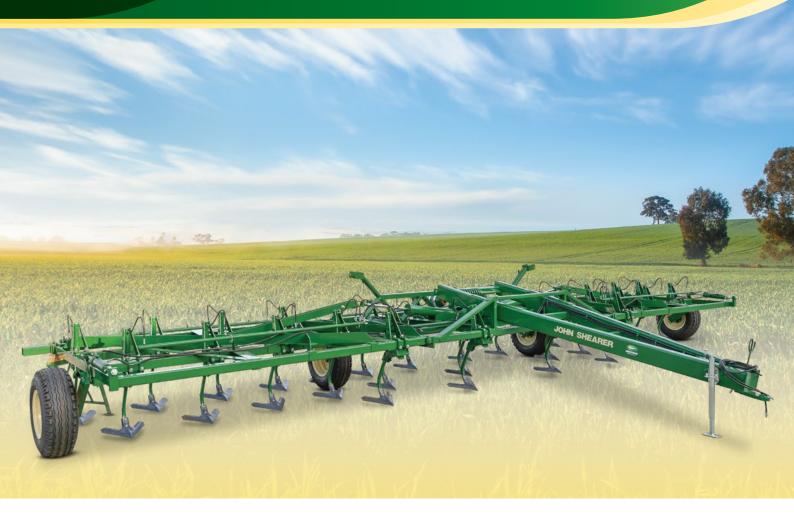

## JOHN SHEARER Folding wing trashworker

# AUSTRALIA'S TIME-PROVEN TRASHWORKER PLATFORM

The Shearer Folding Wing Trashworker is designed for low maintenance with minimal moving parts. The machine is designed for primary and secondary tillage in trash farming, stubble mulch cultivation and chisel ploughing to break up hard pans. It is also able to be adapted for trashseeding.

#### **ROBUST AND ADAPTABLE**

Greasable hardened pins and bushes are fitted on all critical, high load pivots.

Excellent trash clearance, wide lead between rows and a proven tyne layout make this machine an impeccable trashworker.

**PROVEN ROBUST CONSTRUCTION** For a long service life in harsh conditions.

1000LBS EDGE-ON-TYNES A big step up from the 650lbs flat-on-tyne.

LEVEL LIFT CYLINDERS For equal working depth.

EXCELLENT TRASH CLEARANCE Wide lead between rows and proven tyne layout.