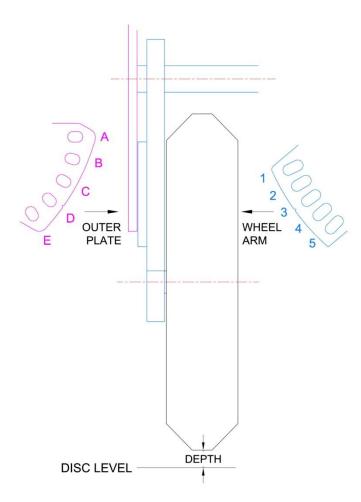

#### DEPTH

Use the chart below as a guide to which slot to use to achieve a certain depth. Note that it is only a guide as surface hardness will also affect the actual depth of penetration. Check you are achieving the correct depth when sowing commences by sowing a small amount (about 10m) and measuring the seed depth.

|           |   | OUTER PLATE |     |     |     |     |  |
|-----------|---|-------------|-----|-----|-----|-----|--|
|           |   | Α           | В   | с   | D   | E   |  |
|           | 1 | 44          | 13  | -17 | -45 | -67 |  |
|           | 2 | 71          | 39  | 6   | -24 | -49 |  |
| Σ         | 3 | 100         | 66  | 31  | -1  | -28 |  |
| WHEEL ARM | 4 | 129         | 94  | 58  | 24  | -6  |  |
| WHE       | 5 | 160         | 123 | 86  | 50  | 18  |  |

The depth of the wheel relative to the disc (in mm) is given in the table above. The 'ABCDE' and '12345' settings relate to the slots on the outer plate and wheel arm as shown on the diagram to the right. Put the pin in the appropriate slots to achieve the desired depth setting. Note the dimension may be approximate depending on the exact condition of the tyre, so always check the depth is correct before sowing.