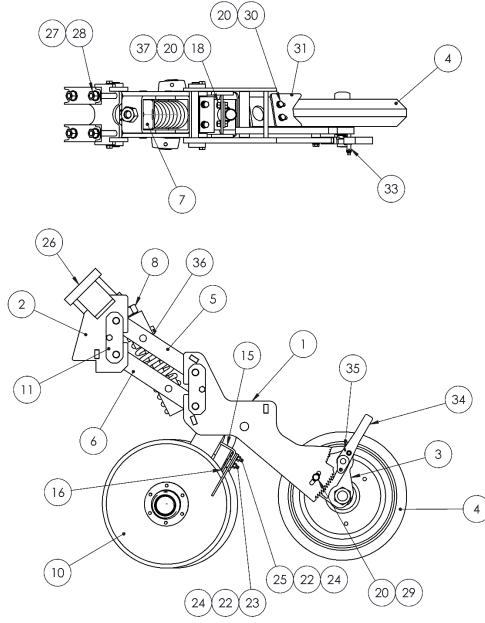

#### **DOUBLE DISC OPENER ASSEMBLY - SPRING**

### DOUBLE DISC OPENER ASSEMBLY - SPRING

| ITEM | PART No | DESCRIPTION                        | QTY | ITEM                      | PART No        | DESCRIPTION                                          | QTY |  |
|------|---------|------------------------------------|-----|---------------------------|----------------|------------------------------------------------------|-----|--|
| 1    | 43021   | WHEEL BRACKET ASSEMBLY             | 1   | 36                        | 37384          | SPRING, 12mm                                         | 1   |  |
| 2    | 43271A  | BEAM BRACKET ASSEMBLY - DIAMOND    | 1   | 37                        | 18520          | HEX, BOLT - M10 x 25                                 | 2   |  |
|      | 43271B  | BEAM BRACKET ASSEMBLY - SQUARE     | 1   |                           |                |                                                      |     |  |
| 3    | 43047   | WHEEL ARM ASSEMBLY                 | 1   |                           |                |                                                      |     |  |
| 4    | 43051   | PRESS WHEEL ASSEMBLY               | 1   | PAR                       | T No DESC      | RIPTION                                              |     |  |
| 5    | 43013   | ARM ASSY, UPPER                    | 1   |                           |                |                                                      |     |  |
| 6    | 43068   | ARM ASSY, LOWER                    | 1   |                           | DOU            | BLE DISC OPENER COMPLETE ASSEMBLIES                  |     |  |
| 7    | 43023   | UPPER SEAT ASSY                    | 1   |                           |                |                                                      |     |  |
| 8    | 43046   | BOLT, TENSION                      | 1   | 4306                      | 5 Spring       | g, Diamond Mount, Plain Disc, Single Shoot.          |     |  |
| 9    | 43274   | NUT, DRILLED - M24                 | 1   | 4313                      | 2 Sprin        | g, Square Mount, Plain Disc, Single Shoot            |     |  |
| 10   | 43272   | DISC/HUB ASSEMBLY - PLAIN          | 2   | 4313                      | 3 Sprin        | g, Diamond Mount, Plain/Scalloped Disc, Single Shoo  | t.  |  |
|      | 43273   | DISC/HUB ASSEMBLY - SCALLOPED      | 2   | 4313                      |                | g, Square Mount, Plain/Scalloped Disc, Single Shoot. |     |  |
| 11   | 43024   | PLATE, KEEPER                      | 4   |                           |                |                                                      |     |  |
| 12   | 20679   | AS 1111.2 - M10 x 35-NN            | 4   | Torq                      | ue: 17Nm with  | Loctite                                              |     |  |
| 13   | 17261J1 | AS 1112.4 AB- M30-N                | 1   |                           |                |                                                      |     |  |
| 14   | 43669   | SEED TUBE ASSEMBLY                 | 1   |                           |                |                                                      |     |  |
| 15   | 43661   | SCRAPER FRAME                      | 1   |                           |                |                                                      |     |  |
| 16   | 44432   | SCRAPER, INTERNAL                  | 1   | Allow 1-2mm gap to disc/s |                |                                                      |     |  |
| 17   | 44431A  | SCRAPER, EXTERNAL                  | 2   | Allow 1-2mm gap to disc/s |                |                                                      |     |  |
| 18   | 31993   | AS 1112.2 S2- M10-W-N NYLOC        | 6   |                           |                |                                                      |     |  |
| 19   | 18613   | HEX, BOLT - M10 x 20               | 2   | Torq                      | ue: 8.5Nm witl | n Loctite (note: do not tighten with item 32)        |     |  |
| 20   | FBW4    | AS 1237.1 N - 10                   | 11  |                           |                |                                                      |     |  |
| 21   | 17776J1 | WASHER, SPRING M10                 | 2   |                           |                |                                                      |     |  |
| 22   | 34095   | AS 1112.2 S2- M8-D-C NYLOC         | 4   |                           |                |                                                      |     |  |
| 23   |         | AS-NZS 1390 S - M8 x 40-N Cup Head | 2   | Torq                      | ue: 8.5Nm witl | n Loctite                                            |     |  |
| 24   | FBW3    | AS 1237.1 N - 8                    | 4   |                           |                |                                                      |     |  |
| 25   | 18437   | AS 1110.2 - M8 x 35 -C             | 2   | Torq                      | ue: 8.5Nm with | n Loctite                                            |     |  |
| 26   | 43326   | CLAMP                              | 2   |                           |                |                                                      |     |  |
| 27   | FBW8    | WASHER, FLAT M16                   | 4   |                           |                |                                                      |     |  |
| 28   | 28912   | NUT, HEX - M16 NYLOC               | 4   |                           |                |                                                      |     |  |
| 29   | 24214   | AS 1110.1 - M10 x 50-N             | 1   |                           |                | low 1mm gap                                          |     |  |
| 30   | 20800   | AS 1110.2 - M10 x 30 -C            | 2   | Torq                      | ue: 17Nm with  | Loctite                                              |     |  |
| 31   | 43315   | SCRAPER, PRESS WHEEL               | 1   |                           |                |                                                      |     |  |
| 32   | 43929   |                                    | 1   |                           |                |                                                      |     |  |
| 33   | 45307   | PIN, BALL LOCK (PURCH)             | 1   | -                         |                | 1.5.205                                              |     |  |
| 34   | 45306   | ARM                                | 1   | Iorq                      | ue: 17Nm with  | LOCTITE                                              |     |  |
| 35   | 45312   | SPRING                             | 1   |                           |                |                                                      |     |  |