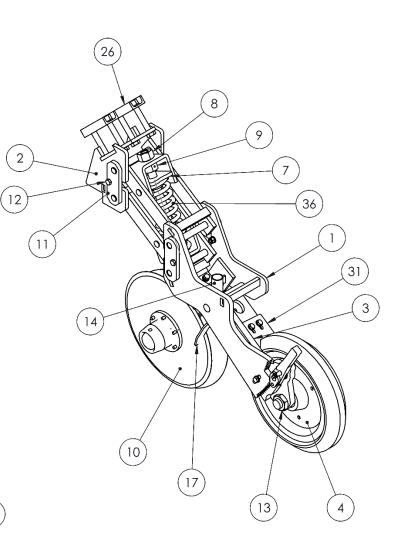

#### **DOUBLE DISC OPENER ASSEMBLY - SPRING**

### DOUBLE DISC OPENER ASSEMBLY - SPRING

| ITEM | PART No | DESCRIPTION                        | QTY | ITEM                      | PART No        | DESCRIPTION                                          | QTY |  |
|------|---------|------------------------------------|-----|---------------------------|----------------|------------------------------------------------------|-----|--|
| 1    | 43021   | WHEEL BRACKET ASSEMBLY             | 1   | 36                        | 37384          | SPRING, 12mm                                         | 1   |  |
| 2    | 43271A  | BEAM BRACKET ASSEMBLY - DIAMOND    | 1   | 37                        | 18520          | HEX, BOLT - M10 x 25                                 | 2   |  |
|      | 43271B  | BEAM BRACKET ASSEMBLY - SQUARE     | 1   |                           |                |                                                      |     |  |
| 3    | 43047   | WHEEL ARM ASSEMBLY                 | 1   |                           |                |                                                      |     |  |
| 4    | 43051   | PRESS WHEEL ASSEMBLY               | 1   | PAR                       | T No DESC      | RIPTION                                              |     |  |
| 5    | 43013   | ARM ASSY, UPPER                    | 1   |                           |                |                                                      |     |  |
| 6    | 43068   | ARM ASSY, LOWER                    | 1   |                           | DOU            | BLE DISC OPENER COMPLETE ASSEMBLIES                  |     |  |
| 7    | 43023   | UPPER SEAT ASSY                    | 1   |                           |                |                                                      |     |  |
| 8    | 43046   | BOLT, TENSION                      | 1   | 4306                      | 5 Spring       | g, Diamond Mount, Plain Disc, Single Shoot.          |     |  |
| 9    | 43274   | NUT, DRILLED - M24                 | 1   | 4313                      | 2 Sprin        | g, Square Mount, Plain Disc, Single Shoot            |     |  |
| 10   | 43272   | DISC/HUB ASSEMBLY - PLAIN          | 2   | 4313                      | 3 Sprin        | g, Diamond Mount, Plain/Scalloped Disc, Single Shoo  | t.  |  |
|      | 43273   | DISC/HUB ASSEMBLY - SCALLOPED      | 2   | 4313                      |                | g, Square Mount, Plain/Scalloped Disc, Single Shoot. |     |  |
| 11   | 43024   | PLATE, KEEPER                      | 4   |                           |                |                                                      |     |  |
| 12   | 20679   | AS 1111.2 - M10 x 35-NN            | 4   | Torq                      | ue: 17Nm with  | Loctite                                              |     |  |
| 13   | 17261J1 | AS 1112.4 AB- M30-N                | 1   |                           |                |                                                      |     |  |
| 14   | 43669   | SEED TUBE ASSEMBLY                 | 1   |                           |                |                                                      |     |  |
| 15   | 43661   | SCRAPER FRAME                      | 1   |                           |                |                                                      |     |  |
| 16   | 44432   | SCRAPER, INTERNAL                  | 1   | Allow 1-2mm gap to disc/s |                |                                                      |     |  |
| 17   | 44431A  | SCRAPER, EXTERNAL                  | 2   | Allow 1-2mm gap to disc/s |                |                                                      |     |  |
| 18   | 31993   | AS 1112.2 S2- M10-W-N NYLOC        | 6   |                           |                |                                                      |     |  |
| 19   | 18613   | HEX, BOLT - M10 x 20               | 2   | Torq                      | ue: 8.5Nm witl | n Loctite (note: do not tighten with item 32)        |     |  |
| 20   | FBW4    | AS 1237.1 N - 10                   | 11  |                           |                |                                                      |     |  |
| 21   | 17776J1 | WASHER, SPRING M10                 | 2   |                           |                |                                                      |     |  |
| 22   | 34095   | AS 1112.2 S2- M8-D-C NYLOC         | 4   |                           |                |                                                      |     |  |
| 23   |         | AS-NZS 1390 S - M8 x 40-N Cup Head | 2   | Torq                      | ue: 8.5Nm witl | n Loctite                                            |     |  |
| 24   | FBW3    | AS 1237.1 N - 8                    | 4   |                           |                |                                                      |     |  |
| 25   | 18437   | AS 1110.2 - M8 x 35 -C             | 2   | Torq                      | ue: 8.5Nm with | n Loctite                                            |     |  |
| 26   | 43326   | CLAMP                              | 2   |                           |                |                                                      |     |  |
| 27   | FBW8    | WASHER, FLAT M16                   | 4   |                           |                |                                                      |     |  |
| 28   | 28912   | NUT, HEX - M16 NYLOC               | 4   |                           |                |                                                      |     |  |
| 29   | 24214   | AS 1110.1 - M10 x 50-N             | 1   |                           |                | low 1mm gap                                          |     |  |
| 30   | 20800   | AS 1110.2 - M10 x 30 -C            | 2   | Torq                      | ue: 17Nm with  | Loctite                                              |     |  |
| 31   | 43315   | SCRAPER, PRESS WHEEL               | 1   |                           |                |                                                      |     |  |
| 32   | 43929   |                                    | 1   |                           |                |                                                      |     |  |
| 33   | 45307   | PIN, BALL LOCK (PURCH)             | 1   | -                         |                | 1.5.205                                              |     |  |
| 34   | 45306   | ARM                                | 1   | Iorq                      | ue: 17Nm with  | LOCTITE                                              |     |  |
| 35   | 45312   | SPRING                             | 1   |                           |                |                                                      |     |  |