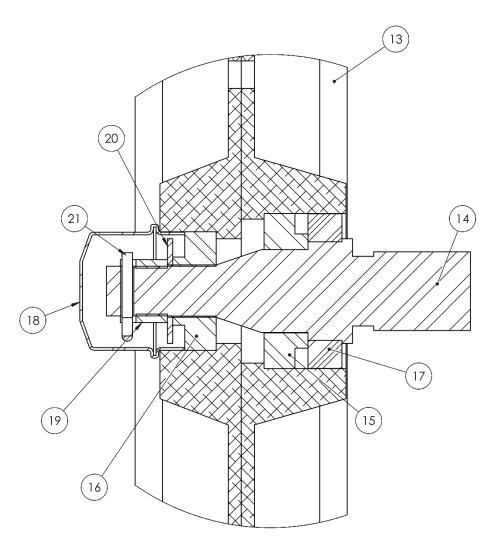

#### DOUBLE DISC OPENER DETAIL SECTION VIEWS

PRESS WHEEL ASSEMBLY SECTION VIEW

DISC/HUB ASSEMBLY SECTION VIEW

#### DOUBLE DISC OPENER DETAIL SECTION VIEWS

| ITEM | PART No | DESCRIPTION                      | QTY | NOTES                                                     |
|------|---------|----------------------------------|-----|-----------------------------------------------------------|
| 1    | 45043   | DISC, PLAIN 15" x 5mm            | 1   |                                                           |
|      | 45044   | DISC, SCALLOPED 15" x 5mm        | 1   |                                                           |
| 2    | 46551   | HUB, DISC                        | 1   |                                                           |
| 3    | 43026   | BEARING, DOUBLE RACE             | 1   |                                                           |
| 4    | 43030   | SHIM                             | 3   | 3 per disc (or as required to achieve 0.1-0.5mm disc gap) |
| 5    | 43028   | RING, SPACER                     | 1   |                                                           |
| 6    | 18935   | WASHER - STUB AXLE               | 1   |                                                           |
| 7    | 10100N  | CAP, DUST 52.9mm WHEEL HUB       | 1   |                                                           |
| 8    | 43014   | AXLE, STUB - DISC                | 1   |                                                           |
| 9    | 936-708 | NUT, CONELOCK M24                | 1   |                                                           |
| 10   | 44995   | M8 x 30 CSK                      | 6   | Torque: 30-35Nm with Loctite on thread                    |
| 11   | 18464   | NUT, HEX - M8                    | 6   |                                                           |
| 12   | 18465   | WASHER, SPRING M8                | 6   |                                                           |
| 13   | 43060   | WHEEL/TYRE ASSEMBLY              | 1   | Replacement Tyre P/N: 43327                               |
| 14   | 43050   | AXLE, STUB                       | 1   |                                                           |
| 15   | SR552   | BEARING                          | 1   |                                                           |
| 16   | 43052   | BEARING                          | 1   |                                                           |
| 17   | 43053   | SEAL, TRIPLE LIP                 | 1   |                                                           |
| 18   | 43057   | CAP, DUST                        | 1   |                                                           |
| 19   | 43058   | NUT, CASTLE                      | 1   |                                                           |
| 20   | 43059   | WASHER                           | 1   |                                                           |
| 21   | 16859J1 | PIN, COTTER 4x32                 | 1   |                                                           |
|      |         |                                  |     |                                                           |
|      | 40070   |                                  |     |                                                           |
|      | 43272   | DISC HUB ASSEMBLY - PLAIN        |     |                                                           |
|      | 10070   | (ITEMS 1-11, NOTE: ITEM 1 43034) |     |                                                           |
|      | 43273   | DISC HUB ASSEMBLY - SCALLOPED    |     |                                                           |
|      |         | (ITEMS 1-11, NOTE: ITEM 1 43147) |     |                                                           |
|      | 43051   | PRESS WHEEL ASSEMBLY             |     |                                                           |
|      | 43031   | (ITEMS 12-20)                    |     |                                                           |
|      |         |                                  |     |                                                           |
|      |         |                                  |     |                                                           |
|      |         |                                  |     |                                                           |
|      |         |                                  |     |                                                           |
|      |         |                                  |     |                                                           |
|      | 1       |                                  | l   |                                                           |