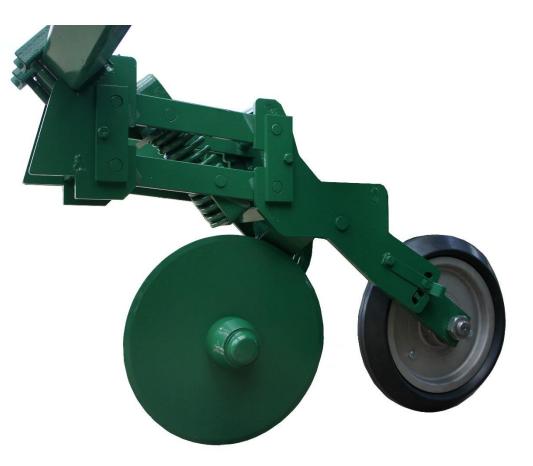

#### **OPERATING INSTRUCTIONS**

#### DOWN PRESSURE

For best results, set the spring pressure only enough to ensure penetration. Spring pressure for use in soft ground should be much lower than for hard ground.

#### TURNING

Lift the disc clear of the ground when turning to avoid damage.

#### DEPTH

Use the chart below as a guide to which slot to use to achieve a certain depth. Note that it is only a guide as surface hardness will also affect the actual depth of penetration. Check you are achieving the correct depth when sowing commences by sowing a small amount (about 10m) and measuring the seed depth.