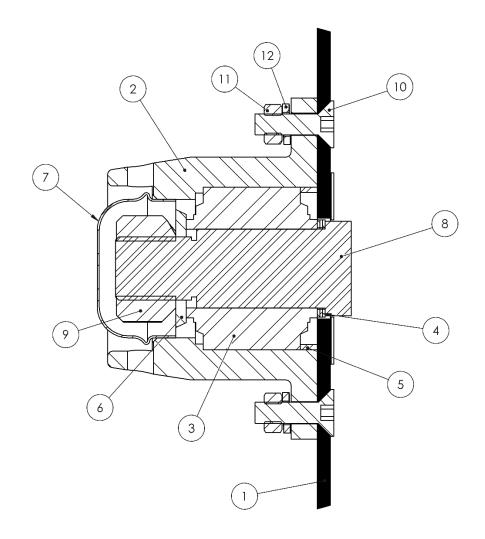

#### DOUBLE DISC OPENER DETAIL SECTION VIEWS

PRESS WHEEL ASSEMBLY SECTION VIEW

DISC/HUB ASSEMBLY SECTION VIEW

#### DOUBLE DISC OPENER DETAIL SECTION VIEWS

| ITEM | PART No | DESCRIPTION                      | QTY | NOTES                                                     |
|------|---------|----------------------------------|-----|-----------------------------------------------------------|
| 1    | 45043   | DISC, PLAIN 15" x 5mm            | 1   |                                                           |
|      | 45044   | DISC, SCALLOPED 15" x 5mm        | 1   |                                                           |
| 2    | 46551   | HUB, DISC                        | 1   |                                                           |
| 3    | 43026   | BEARING, DOUBLE RACE             | 1   |                                                           |
| 4    | 43030   | SHIM                             | 3   | 3 per disc (or as required to achieve 0.1-0.5mm disc gap) |
| 5    | 43028   | RING, SPACER                     | 1   |                                                           |
| 6    | 18935   | WASHER - STUB AXLE               | 1   |                                                           |
| 7    | 10100N  | CAP, DUST 52.9mm WHEEL HUB       | 1   |                                                           |
| 8    | 43014   | AXLE, STUB - DISC                | 1   |                                                           |
| 9    | 936-708 | NUT, CONELOCK M24                | 1   |                                                           |
| 10   | 44995   | M8 x 30 CSK                      | 6   | Torque: 30-35Nm with Loctite on thread                    |
| 11   | 18464   | NUT, HEX - M8                    | 6   |                                                           |
| 12   | 18465   | WASHER, SPRING M8                | 6   |                                                           |
| 13   | 43060   | WHEEL/TYRE ASSEMBLY              | 1   | Replacement Tyre P/N: 43327                               |
| 14   | 43050   | AXLE, STUB                       | 1   |                                                           |
| 15   | SR552   | BEARING                          | 1   |                                                           |
| 16   | 43052   | BEARING                          | 1   |                                                           |
| 17   | 43053   | SEAL, TRIPLE LIP                 | 1   |                                                           |
| 18   | 43057   | CAP, DUST                        | 1   |                                                           |
| 19   | 43058   | NUT, CASTLE                      | 1   |                                                           |
| 20   | 43059   | WASHER                           | 1   |                                                           |
| 21   | 16859J1 | PIN, COTTER 4x32                 | 1   |                                                           |
|      |         |                                  |     |                                                           |
|      | 40070   |                                  |     |                                                           |
|      | 43272   | DISC HUB ASSEMBLY - PLAIN        |     |                                                           |
|      | 10070   | (ITEMS 1-11, NOTE: ITEM 1 43034) |     |                                                           |
|      | 43273   | DISC HUB ASSEMBLY - SCALLOPED    |     |                                                           |
|      |         | (ITEMS 1-11, NOTE: ITEM 1 43147) |     |                                                           |
|      | 43051   | PRESS WHEEL ASSEMBLY             |     |                                                           |
|      | 43031   | (ITEMS 12-20)                    |     |                                                           |
|      |         |                                  |     |                                                           |
|      |         |                                  |     |                                                           |
|      |         |                                  |     |                                                           |
|      |         |                                  |     |                                                           |
|      |         |                                  |     |                                                           |
|      | 1       |                                  | l   |                                                           |